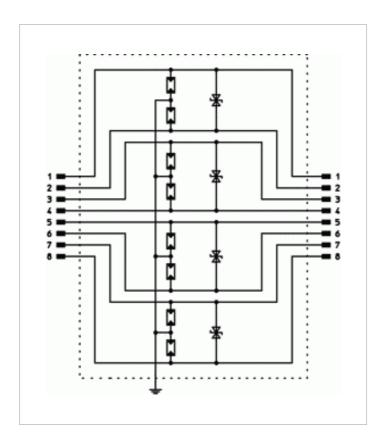

## Connection-/Circuit diagram

| Article number                          |                   |    | 5081800      |
|-----------------------------------------|-------------------|----|--------------|
| U max DC                                | U <sub>C</sub> DC | V  | 58           |
| Lightning protection Zone LPZ           |                   |    | 1?3          |
| Channel performance ISO/IEC             |                   |    | Class EA     |
| Channel performance Ansi/EA             |                   |    | CAT 6A       |
| Total impulse durability into C2 (8/20) |                   | kA | 7            |
| Impulse durability int C2 (wire-wire)   |                   | kA | 0.15         |
| Voltage protection level line-earth     |                   | V  | <700         |
| Voltage protection level line-line      |                   | V  | <120         |
| Rated current                           | IL                | Α  | 1            |
| Transmission frequency                  |                   | f  | 500 MHz      |
| Connection system                       |                   |    | RJ45         |
| Testing standard                        |                   |    | IEC 61643-21 |