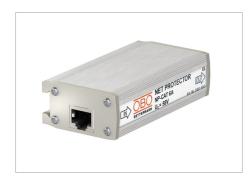

## Technical data sheet Surge protection for high-speed networks up to 10 GBit (Class EA/CAT6A)

Data cable protection devices for high-speed networks

- High-quality RJ-45 sockets
- Low protection level at high current load
- Support for Power over Ethernet + up to 1 A
- Tested transmission quality in networks up to 10 GBit (Class EA) or CAT6A
- Quick installation through connectable version

Application example: 10 GBit Ethernet, 10/100 MBit Ethernet, PoE applications

| Туре        | Version | Connection system | Pack. | Weight kg/100 pcs. | ArtNo.  |
|-------------|---------|-------------------|-------|--------------------|---------|
| ND-CAT6A/EA | 8-pole  | RJ45              | 1     | 16.600             | 5081800 |