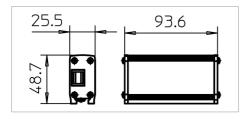

## Connection-/Circuit diagram

| Article number                          |                   |    | 5081800      |
|-----------------------------------------|-------------------|----|--------------|
| U max DC                                | U <sub>C</sub> DC | V  | 58           |
| Lightning protection Zone LPZ           |                   |    | 1?3          |
| Channel performance ISO/IEC             |                   |    | Class EA     |
| Channel performance Ansi/EA             |                   |    | CAT 6A       |
| Total impulse durability into C2 (8/20) |                   | kA | 7            |
| Impulse durability int C2 (wire-wire)   |                   | kA | 0.15         |
| Voltage protection level line-earth     |                   | V  | <700         |
| Voltage protection level line-line      |                   | V  | <120         |
| Rated current                           | IL                | Α  | 1            |
| Transmission frequency                  |                   | f  | 500 MHz      |
| Connection system                       |                   |    | RJ45         |
| Testing standard                        |                   |    | IEC 61643-21 |